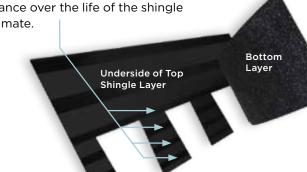

## **Quadra**Bond®

#### **Advanced Layering**

CertainTeed's specially formulated adhesive adheres shingle layers at four points, more than any other manufacturer. This superior bond provides greater protection against shingle delamination to maximize performance over the life of the shingle in any climate.