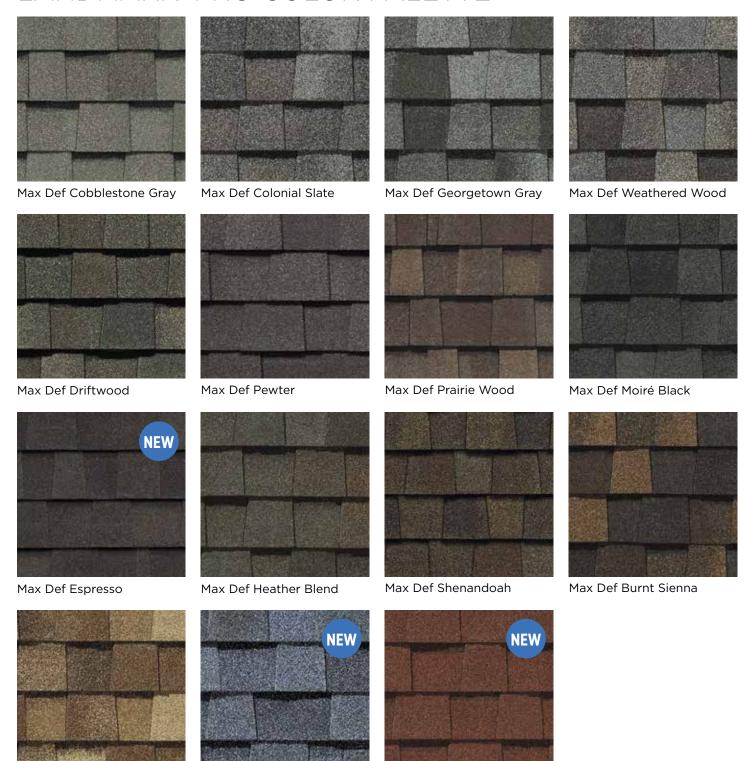

## LANDMARK® PRO COLOR PALETTE

Max Def Red Oak

## Max Def Colors

Max Def Resawn Shake

Look deeper. With Max Def, a new dimension is added to shingles with a richer mixture of surface granules. You get a brighter, more vibrant, more dramatic appearance and depth of color. And the natural beauty of your roof shines through.

Max Def Coastal Blue