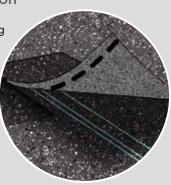

The new and improved NailTrak nailing line, a feature on CertainTeed designer shingles.

Now NailTrak is brighter than ever before, with high-visibility lines that stand out whether it's daybreak or dusk.

NailTrak removes the guesswork with three separately defined lines, creating a large area to guide your nailing and a smaller area for extreme steep-slope applications.

Diagram for illustrative purposes only.