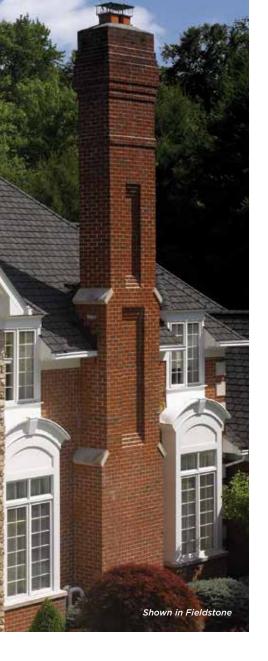

cience to repel algae before it can take hold and spread. **Streak**Fighter's granular blend includes naturally algaeresistant copper to combat the ugly black streaking caused by algae and help your roof maintain its beauty for years to come.

### Supported by More Than a Century of Roofing Excellence

CertainTeed's lifetime-limited transferable warranty is a true industry standout, providing a level of coverage that the competition cannot equal. Whereas other manufacturers only warrant against defects that cause leaks, CertainTeed protects your investment against all manufacturing defects, including aesthetic defects. It's quality you can trust, rooted in roofing expertise that traces back to our founding in 1904.



# HIGHLAND SLATE® COLOR PALETTE







New England Slate



Fieldstone



# When Your Home is Your Castle

# HIGHLAND SLATE®

- Rugged cut to mimic the craggy profile of natural slate
- Dynamic color options
- 110 mph wind warranty Upgrade to 130 MPH available



Black Granite



Max Def Weathered Wood



Scan code for more information

6

# Strength with Style

# HIGHLAND SLATE®

- Class A fire resistance
- Algae resistant
- 110 mph wind warranty
  Upgrade to 130 MPH available
- Lifetime-limited warranty



### **SPECIFICATIONS**

- Single-layer fiber glass-based construction
- Authentic depth and dimension of natural slate

CertainTeed products are tested to ensure the highest quality and comply with the following industry standards:

### Fire Resistance:

- UL certified to meet ASTM D3018, Type 1
- UL 790 Class A
- ASTM E 108 Class A

### Wind Resistance: