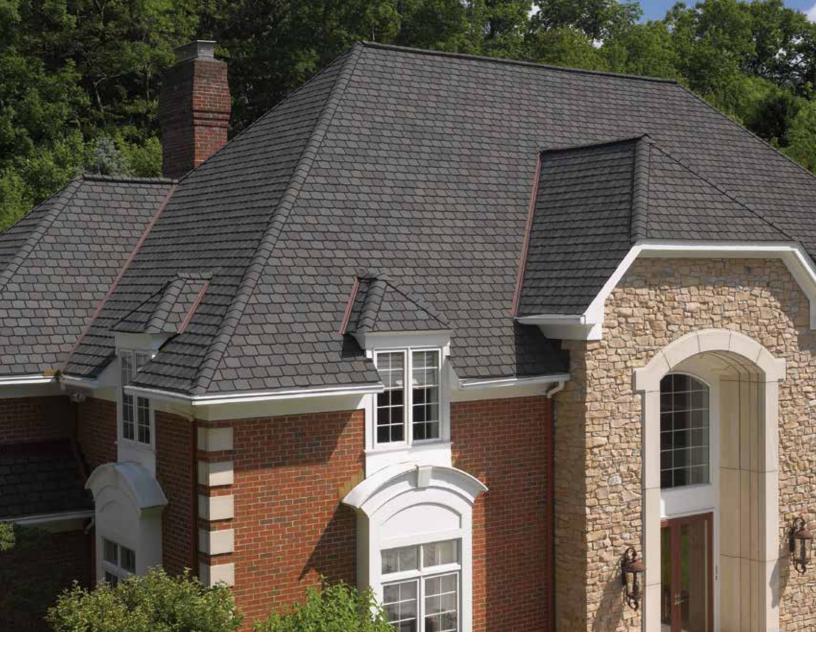

### **Inspired Design**

Highland Slate's large format four-tab design is expertly engineered to replicate the chiseled form of real quarried slate. Plus, with a dynamic selection of color options that feature rich blends of complementary-colored granules, it is easy to give your roof a well-balanced and stylish appearance.

### A Top Performer for All Seasons

CertainTeed's world-class manufacturing practices ensure that each Highland Slate shingle meets the industry's most demanding quality standards for roofing materials. In addition to its highly-reliable build quality, Highland Slate also boasts a Class A fire resistance rating and a 110 MPH wind resistance rating (can be upgraded to 130 MPH).