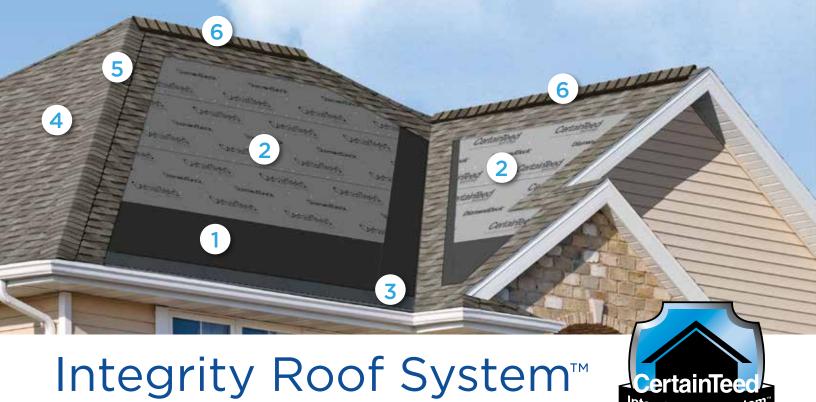

### A COMPLETE APPROACH TO LONG LASTING BEAUTY AND PERFORMANCE

With as much care as you take in selecting the right contractor, choosing the right roof system is equally as important. A CertainTeed Integrity Roof System combines key elements that help ensure you have a well-built roof for long-lasting performance.

Shingles are just the beginning - to keep your new roof performing and looking great for years to come it takes a complete CertainTeed Integrity Roof System approach.

## Waterproofing Underlayment

The first step in your defense against the elements. Self-adhering underlayment is installed at vulnerable areas of your roof to help prevent leaks from wind-driven rain and ice dams.

# 2. Water-Resistant Underlayment

Provides a protective layer over the roof deck and acts as a secondary barrier against leaks.

# 3. Starter Shingles

Starter Shingles are the first course of shingles that are installed and designed to work in tandem with the roof shingles above for optimal shingle sealing and performance.

# 4. Shingles

Choose from a variety of Good-Better-Best styles to complement any roof design and fit your budget.

# 5. Hip & Ridge Caps

Available in numerous profiles, these accessories are used on the roof's hip and ridge lines for a distinctive finishing touch to your new roof.

## 6. Ventilation

A roof that breathes is shown to perform better and last longer. Ridge Vents, in combination with Intake Vents, allow air to flow on the underside of your roof deck, keeping the attic cooler in the summer and drier in the winter.