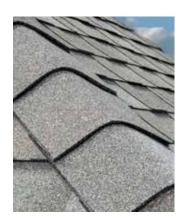

### **Inspired Design**

Highland Slate's large format four-tab design is expertly engineered to replicate the chiseled form of real quarried slate. Plus, with a dynamic selection of color options that feature rich blends of complementary-colored granules, it is easy to give your roof a well-balanced and stylish appearance.

# HIGHLAND SLATE®

- Rugged cut to mimic the craggy profile of natural slate
- Dynamic color options
- 110 mph wind warranty Upgrade to 130 MPH available

Black Granite

Max Def Weathered Wood

Scan code for more information