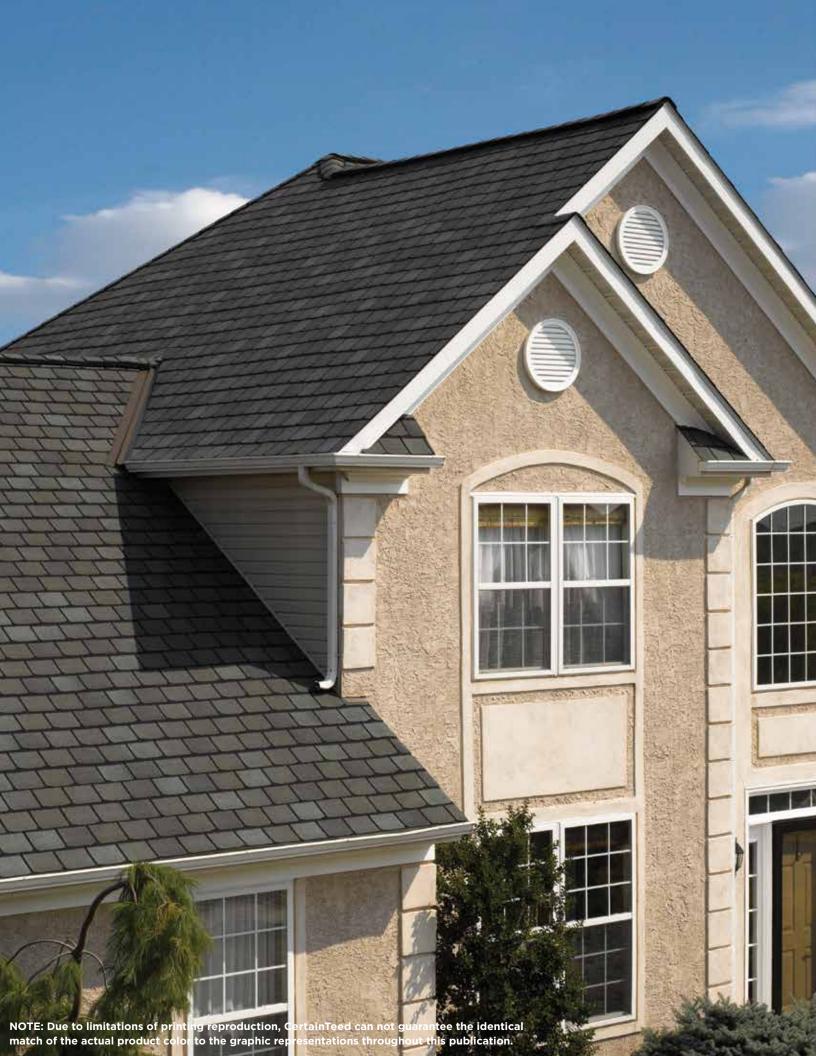

### **Inspired Design**

Highland Slate's large format four-tab design is expertly engineered to replicate the chiseled form of real quarried slate. Plus, with a dynamic selection of color options that feature rich blends of complementary-colored granules, it is easy to give your roof a well-balanced and stylish appearance.

### A Top Performer for All Seasons

CertainTeed's world-class manufacturing practices ensure that each Highland Slate shingle meets the industry's most demanding quality standards for roofing materials. In addition to its highly-reliable build quality, Highland Slate also boasts a Class A fire resistance rating and a 110 MPH wind resistance rating (can be upgraded to 130 MPH).