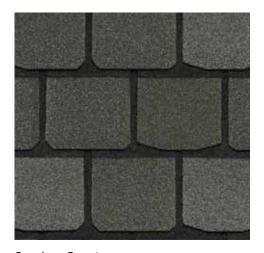

*Fighter technology uses the power of science to repel algae before it can take hold and spread. **Streak**Fighter's granular blend includes naturally algaeresistant copper to combat the ugly black streaking caused by algae and help your roof maintain its beauty for years to come.

### Supported by More Than a Century of Roofing Excellence

CertainTeed's lifetime-limited transferable warranty is a true industry standout, providing a level of coverage that the competition cannot equal. Whereas other manufacturers only warrant against defects that cause leaks, CertainTeed protects your investment against all manufacturing defects, including aesthetic defects. It's quality you can trust, rooted in roofing expertise that traces back to our founding in 1904.



# HIGHLAND SLATE® COLOR PALETTE







New England Slate



Fieldstone



# When Your Home is Your Castle

# HIGHLAND SLATE®

- Rugged cut to mimic the craggy profile of natural slate
- Dynamic color options
- 110 mph wind warranty Upgrade to 130 MPH available



Black Granite



Max Def Weathered Wood



Scan code for more information

6

# Strength with Style

# HIGHLAND SLATE®

- Class A fire resistance
- Algae resistant
- 110 mph wind warranty
  Upgrade to 130 MPH available
- Lifetime-limited warranty



### **SPECIFICATIONS**

- Single-layer fiber glass-based construction
- Authentic depth and dimension of natural slate

CertainTeed products are tested to ensure the highest quality and comply with the following industry standards:

### Fire Resistance:

- UL certified to meet ASTM D3018, Type 1
- UL 790 Class A
- AST