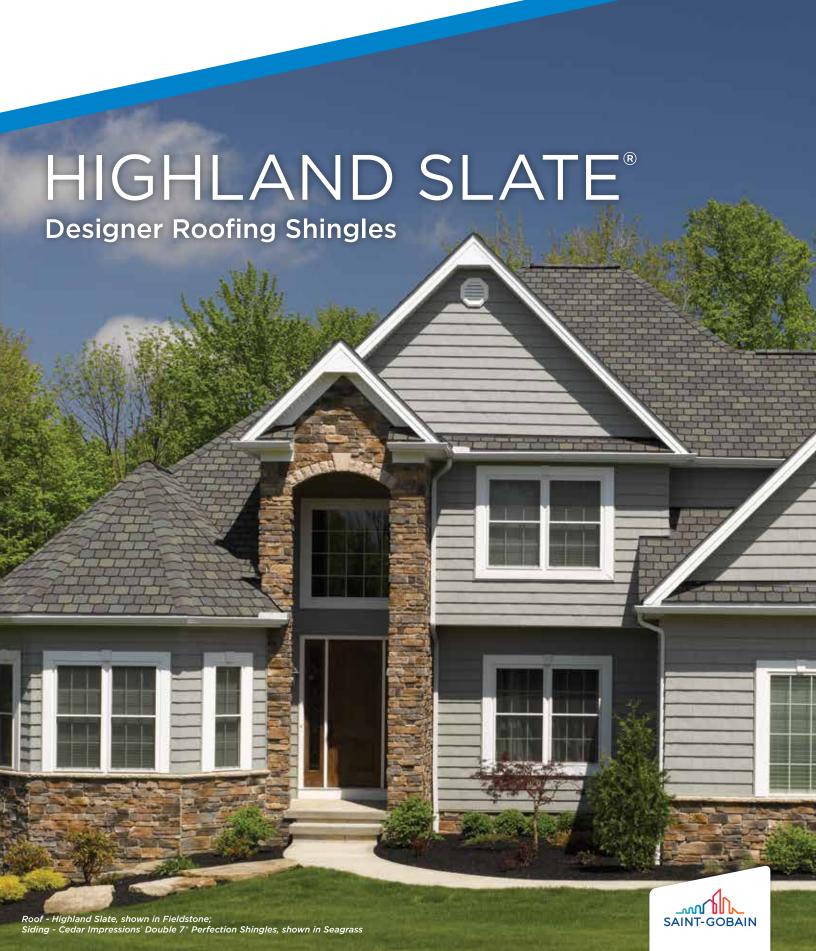

# Affordable Old World Luxury

### **Slated for Excellence**

A tribute to simpler times, Highland Slate is a modern-day interpretation of elegant old world roofing. By combining the classical allure of slate with the state-of-the-art performance of asphalt construction, Highland Slate provides homeowners a smartly-priced roof that will showcase brilliantly while offering unwavering protection from the ire of Mother Nature.

### **Inspired Design**

Highland Slate's large format four-tab design is expertly engineered to replicate the chiseled form of real quarried slate. Plus, with a dynamic selection of color options that feature rich blends of complementary-colored granules, it is easy to give your roof a well-balanced and stylish appearance.

### A Top Performer for All Seasons

CertainTeed's world-class manufacturing practices ensure that each Highland Slate shingle meets the industry's most demanding quality standards for roofing materials. In addition to its highly-reliable build quality, Highland Slate also boasts a Class A fire resistance rating and a 110 MPH wind resistance rating (can be upgraded to 130 MPH).