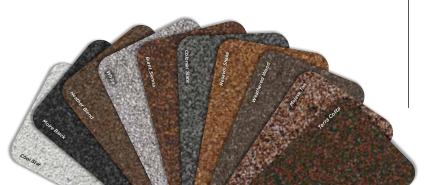

### **Inspired Design**

Highland Slate's large format four-tab design is expertly engineered to replicate the chiseled form of real quarried slate. Plus, with a dynamic selection of color options that feature rich blends of complementary-colored granules, it is easy to give your roof a well-balanced and stylish appearance.

# HIGHLAND SLATE® COLOR PALETTE

New England Slate

Fieldstone