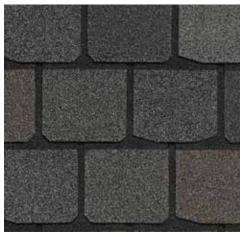

hter technology uses the power of science to repel algae before it can take hold and spread. **Streak**Fighter's granular blend includes naturally algaeresistant copper to combat the ugly black streaking caused by algae and help your roof maintain its beauty for years to come.

### Supported by More Than a Century of Roofing Excellence

CertainTeed's lifetime-limited transferable warranty is a true industry standout, providing a level of coverage that the competition cannot equal. Whereas other manufacturers only warrant against defects that cause leaks, CertainTeed protects your investment against all manufacturing defects, including aesthetic defects. It's quality you can trust, rooted in roofing expertise that traces back to our founding in 1904.



# HIGHLAND SLATE® COLOR PALETTE







New England Slate



Fieldstone



# When Your Home is Your Castle

# HIGHLAND SLATE®

- Rugged cut to mimic the craggy profile of natural slate
- Dynamic color options
- 110 mph wind warranty Upgrade to 130 MPH available



Black Granite



Max Def Weathered Wood



Scan code for more information

6

# Strength with Style

# HIGHLAND SLATE®

- Class A fire resistance
- Algae resistant
- 110 mph wind warranty
  Upgrade to 130 MPH available
- Lifetime-limited warranty



### **SPECIFICATIONS**

- Single-layer fiber glass-based construction
- Authentic depth and dimension of natural slate

CertainTeed products are tested to ensure the highest quality and comply with the following industry standards:

### Fire Resistance:

- UL certified to meet ASTM D3018, Type 1
- UL 790 Class A
- ASTM E