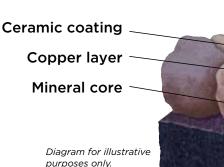

# **Streak**Fighter®

Algae Resistance

The ultimate in stain protection.

Those streaks you see on other roofs in your neighborhood? That's algae, and it's a common eyesore on roofing throughout North America. CertainTeed's **Streak**Fighter technology uses the power of science to repel algae before it can take hold and spread. **Streak**Fighter's granular blend includes naturally algae-resistant copper, helping your roof maintain its curb appeal and look beautiful for years to come.

# Granule with StreakFighter Technology

**Uplift Protection** 

CertaSea/™ is a fast-activating modified asphalt sealant with a 20-year record of proven performance. Designed to seal shingles together upon installation, it protects roofs from wind uplift and shingle blow-off so that homes stay safe and dry. It's also engineered to remain flexible after installation, unlike harder sealants that can dry out and crack over time.