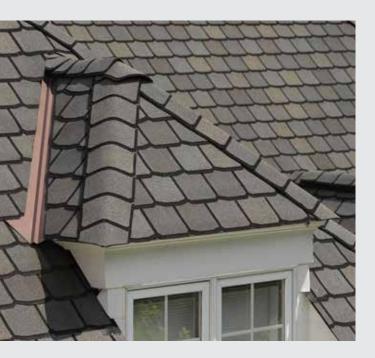

### **Inspired Design**

Highland Slate's large format four-tab design is expertly engineered to replicate the chiseled form of real quarried slate. Plus, with a dynamic selection of color options that feature rich blends of complementary-colored granules, it is easy to give your roof a well-balanced and stylish appearance.